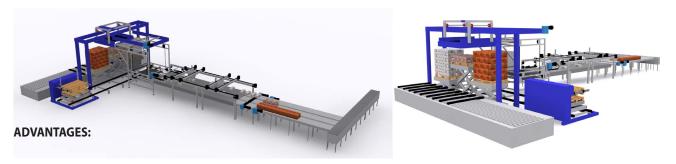

### **MODULAR SMART PALLETIZER (DIMAPS)**

Computer controlled (PLC controlled) fully automatic "Modular Smart Palletizer (DIMAPS)" developed particularly for food enterprises with 3 distinct types or formats and capable of separating the parcel packages incoming from separate conveyors and pelletize on different pellets is capable of responding to the needs of all food enterprises by virtue of its maintenance-free structure.

- 1. The machine identifies parcel packages with various types and sizes incoming from the same line via barcode reading system and pelletize the same on separate pellets, thus the machine is capable of performing the pelletizing operation performed by 3 separate palletizers solitarily by means of a single operator
- 2. By virtue of its modular structure, it is possible to integrate pellet stretcher to the palletizer with ease.
- 3. The machine is suitable for use by the medium-scale enterprises by virtue of its maintenance-free simple structure and adequate production capacity
- 4. 75% reduction in the labor force
- 5. The machinery is an authentic palletizer developed by Dimak-Diren Machinery R&D and is distinguished from similar machinery by virtue of its kinematic structure and innovative technology
- 6. The bar-coded pelletized product identification system, which can be integrated to the palletizer upon request and recommended to all users by Dimak-Diren Machinery R&D is capable of recording and tracing all raw material and production data of the product from a single barcode
- 7. By virtue of this feature, the bar-coded product identification system which can be integrated to the information systems of the user enables the user to monitor products online