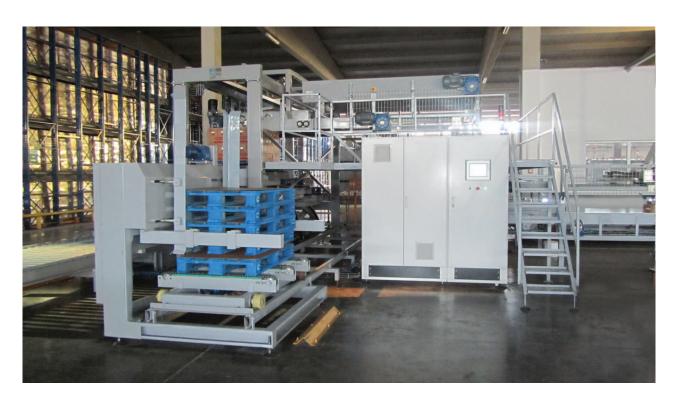

### **MODULAR SMART PALLETIZER (DIMAPS)**

Computer controlled (PLC controlled) fully automatic "Modular Smart Palletizer (DIMAPS)" developed particularly for food enterprises with 3 distinct types or formats and capable of separating the parcel packages incoming from separate conveyors and pelletize on different pellets is capable of responding to the needs of all food enterprises by virtue of its maintenance-free structure.

- 1. The machine identifies parcel packages with various types and sizes incoming from the same line via barcode reading system and pelletize the same on separate pellets, thus the machine is capable of performing the pelletizing operation performed by 3 separate palletizers solitarily by means of a single operator
- 2. By virtue of its modular structure, it is possible to integrate pellet stretcher to the palletizer with ease.
- 3. The machine is suitable for use by the medium-scale enterprises by virtue of its maintenance-free simple structure and adequate production capacity
- 4. 75% reduction in the labor force
- 5. The machinery is an authentic palletizer developed by Dimak-Diren Machinery R&D and is distinguished from similar machinery by virtue of its kinematic structure and innovative technology
- 6. The bar-coded pelletized product identification system, which can be integrated to the palletizer upon request and recommended to all users by Dimak-Diren Machinery R&D is capable of recording and tracing all raw material and production data of the product from a single barcode
- 7. By virtue of this feature, the bar-coded product identification system which can be integrated to the information systems of the user enables the user to monitor products online

#### **TECHNICAL FEATURES:**

- · Weight of Parcel Packages That Can be Palletized: 15 Kg (maximum),
- Width of Parcel Packages That Can be Palletized: 400 mm (maximum),
- Properties of Parcel Packages That Can be Palletized: PVC shrink or Cardboard Parcel Package with rectangular cross-section,
- Number of Different Parcels Incoming from a Single Conveyor: 3 (the machine is capable of stockpiling 3 types of parcels with different size and weight incoming from the same feeding conveyor to 3 different pallets. Upon special request, it is possible to manufacture machines capable of stockpiling 4 types of parcels to 4 different pallets with 2.200 parcels/hour capacity.
- Packing Capacity: 2200 parcels/hour (The capacity might vary depending on the parcel size at this capacity.)
- Size of Pallet on which the Parcels can be Palletized: Euro-pallet with 800 x 1200 mm and 1.000 X 1.200 mm size
- Parcel Entry Conveyor Code: 800 mm +/- 50 mm
- Full Pallet Exit Code: +/- 600 mm
- Full Pallet Weight: 1.200 kg
- Full Pallet Height: 1.500 mm (maximum)
- Machine Width: 7 m • Machine Length: 18 m