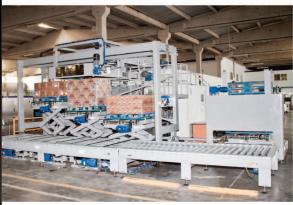

### **MODULAR SMART PALLETIZER (DIMAPS)**

Computer controlled (PLC controlled) fully automatic "Modular Smart Palletizer (DIMAPS)" developed particularly for food enterprises with 3 distinct types or formats and capable of separating the parcel packages incoming from separate conveyors and pelletize on different pellets is capable of responding to the needs of all food enterprises by virtue of its maintenance-free structure.

- 1. The machine identifies parcel packages with various types and sizes incoming from the same line via barcode reading system and pelletize the same on separate pellets, thus the machine is capable of performing the pelletizing operation performed by 3 separate palletizers solitarily by means of a single operator
- 2. By virtue of its modular structure, it is possible to integrate pellet stretcher to the palletizer with ease.
- 3. The machine is suitable for use by the medium-scale enterprises by virtue of its maintenance-free simple structure and adequate production capacity
- 4. 75% reduction in the labor force
- 5. The machinery is an authentic palletizer developed by Dimak-Diren Machinery R&D and is distinguished from similar machinery by virtue of its kinematic structure and innovative technology
- 6. The bar-coded pelletized product identification system, which can be integrated to the palletizer upon request and recommended to all users by Dimak-Diren Machinery R&D is capable of recording and tracing all raw material and production data of the product from a single barcode
- 7. By virtue of this feature, the bar-coded product identification system which can be integrated to the information systems of the user enables the user to monitor products online

#### **TECHNICAL FEATURES:**

- · Weight of Parcel Packages That Can be Palletized: 15 Kg (maximum),
- Width of Parcel Packages That Can be Palletized: 400 mm (maximum),
- Properties of Parcel Packages That Can be Palletized: PVC shrink or Cardboard Parcel Package with rectangular cross-section,
- Number of Different Parcels Incoming from a Single Conveyor: 3 (the machine is capable of stockpiling 3 types of parcels with different size and weight incoming from the same feeding conveyor to 3 different pallets. Upon special request, it is possible to manufacture machines capable of stockpiling 4 types of parcels to 4 different pallets with 2.200 parcels/hour capacity.
- Packing Capacity: 2200 parcels/hour (The capacity might vary depending on the parcel size at this capacity.)
- Size of Pallet on which the Parcels can be Palletized: Euro-pallet with 800 x 1200 mm and 1.000 X 1.200 mm size
- Parcel Entry Conveyor Code: 800 mm +/- 50 mm
- Full Pallet Exit Code: +/- 600 mm
- Full Pallet Weight: 1.200 kg
- Full Pallet Height: 1.500 mm (maximum)
- Machine Width: 7 m • Machine Length: 18 m