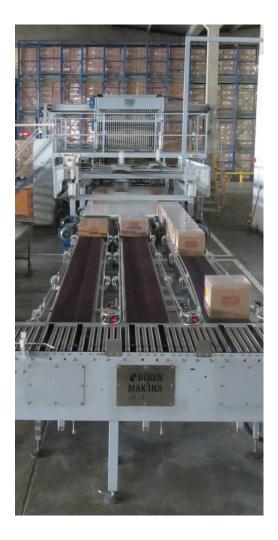

- 1. The machine identifies parcel packages with various types and sizes incoming from the same line via barcode reading system and pelletize the same on separate pellets, thus the machine is capable of performing the pelletizing operation performed by 3 separate palletizers solitarily by means of a single operator
- 2. By virtue of its modular structure, it is possible to integrate pellet stretcher to the palletizer with ease.
- 3. The machine is suitable for use by the medium-scale enterprises by virtue of its maintenance-free simple structure and adequate production capacity
- 4. 75% reduction in the labor force
- 5. The machinery is an authentic palletizer developed by Dimak-Diren Machinery R&D and is distinguished from similar machinery by virtue of its kinematic structure and innovative technology
- 6. The bar-coded pelletized product identification system, which can be integrated to the palletizer upon request and recommended to all users by Dimak-Diren Machinery R&D is capable of recording and tracing all raw material and production data of the product from a single barcode
- 7. By virtue of this feature, the bar-coded product identification system which can be integrated to the information systems of the user enables the user to monitor products online