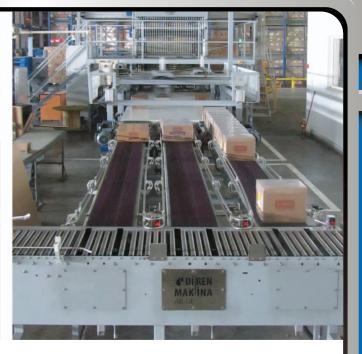

### **MODULAR SMART PALLETIZER (DIMAPS)**

Computer controlled (PLC controlled) fully automatic "Modular Smart Palletizer (DIMAPS)" developed particularly for food enterprises with 3 distinct types or formats and capable of separating the parcel packages incoming from separate conveyors and pelletize on different pellets is capable of responding to the needs of all food enterprises by virtue of its maintenance-free structure.

- 1. The machine identifies parcel packages with various types and sizes incoming from the same line via barcode reading system and pelletize the same on separate pellets, thus the machine is capable of performing the pelletizing operation performed by 3 separate palletizers solitarily by means of a single operator
- 2. By virtue of its modular structure, it is possible to integrate pellet stretcher to the palletizer with ease.
- 3. The machine is suitable for use by the medium-scale enterprises by virtue of its maintenance-free simple structure and adequate production capacity
- 4. 75% reduction in the labor force
- 5. The machinery is an authentic palletizer developed by Dimak-Diren Machinery R&D and is distinguished from similar machinery by virtue of its kinematic structure and innovative technology
- 6. The bar-coded pelletized product identification system, which can be integrated to the palletizer upon request and recommended to all users by Dimak-Diren Machinery R&D is capable of recording and tracing all raw material and production data of the product from a single barcode
- 7. By virtue of this feature, the bar-coded product identification system which can be integrated to the information systems of the user enables the user to monitor products online