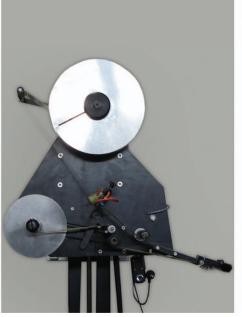

## **ADVANTAGES:**

The Label Applicator developed by Dimak-Diren Machinery R&D enables an accurate and smooth labeling operation by virtue of the drive system with step motor, simple mechanical structure, and PLC controlled touch screen control panel and also enables mobile use opportunity, where the machine can be moved with wheel console.

The machine is designed and manufactured in such manner to employ completely standard and universal elements as an alternate to the compact machinery with foreign origin, which become obsolete after a certain lifespan due to expensive spare parts or insufficient maintenance. By virtue of this feature, the machine is a user-friendly label applicator which can be maintained by the users easily.