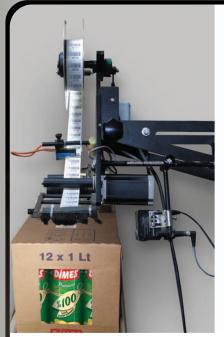

## **ADVANTAGES:**

The Label Applicator developed by Dimak-Diren Machinery R&D enables an accurate and smooth labeling operation by virtue of the drive system with step motor, simple mechanical structure, and PLC controlled touch screen control panel and also enables mobile use opportunity, where the machine can be moved with wheel console.

## **TECHNICAL FEATURES:**

- Labeling capacity: depending on the label width: 12.000 label/hour
- Label printing speed: varies in the range of 10-1000 milliseconds.
- Required product conveyor code: 650-900 mm (with standard machine console)
- Electric supply: 220 VAC 50 Hz single phase
- Machine width: 108 cm
- Machine height: 177 cm
- Machine depth: 115 cm
- Machine weight: 46 kg