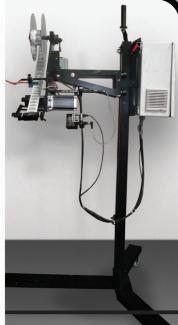

## **ADVANTAGES:**

The Label Applicator developed by Dimak-Diren Machinery R&D enables an accurate and smooth labeling operation by virtue of the drive system with step motor, simple mechanical structure, and PLC controlled touch screen control panel and also enables mobile use opportunity, where the machine can be moved with wheel console.

## **TECHNICAL FEATURES:**

- Labeling capacity: depending on the label width: 12.000 label/hour
- Label printing speed: varies in the range of 10-1000 milliseconds.
- Required product conveyor code: 650-900 mm (with standard machine console)
- Electric supply: 220 VAC 50 Hz single phase
- Machine width: 108 cm
- Machine height: 177 cm
- Machine depth: 115 cm
- Machine weight: 46 kg