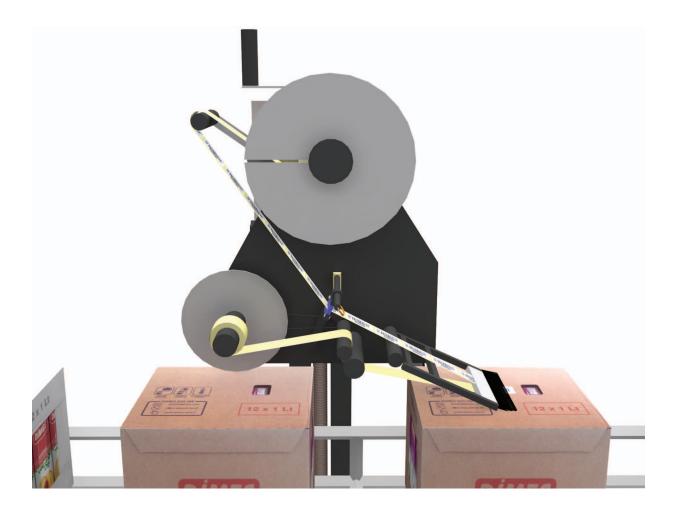

## **ADVANTAGES:**

The Label Applicator developed by Dimak-Diren Machinery R&D enables an accurate and smooth labeling operation by virtue of the drive system with step motor, simple mechanical structure, and PLC controlled touch screen control panel and also enables mobile use opportunity, where the machine can be moved with wheel console.

The machine is designed and manufactured in such manner to employ completely standard and universal elements as an alternate to the compact machinery with foreign origin, which become obsolete after a certain lifespan due to expensive spare parts or insufficient maintenance. By virtue of this feature, the machine is a user-friendly label applicator which can be maintained by the users easily.

The computer (PLC) software developed by Dimak-Diren Machinery R&D enables meeting of all kinds of needs and reporting and it is also possible to install all kinds of additional applications to the software as required by the user.