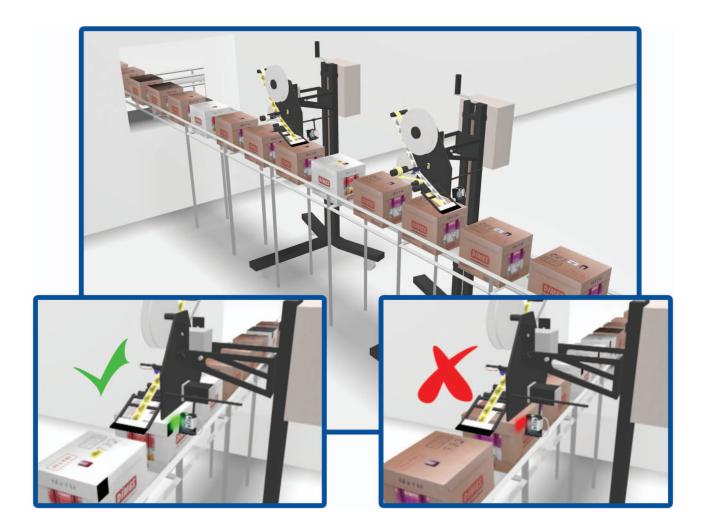

## **ADVANTAGES:**

The Label Applicator developed by Dimak-Diren Machinery R&D enables an accurate and smooth labeling operation by virtue of the drive system with step motor, simple mechanical structure, and PLC controlled touch screen control panel and also enables mobile use opportunity, where the machine can be moved with wheel console.

The machine is designed and manufactured in such manner to employ completely standard and universal elements as an alternate to the compact machinery with foreign origin, which become obsolete after a certain lifespan due to expensive spare parts or insufficient maintenance. By virtue of this feature, the machine is a user-friendly label applicator which can be maintained by the users easily.

The computer (PLC) software developed by Dimak-Diren Machinery R&D enables meeting of all kinds of needs and reporting and it is also possible to install all kinds of additional applications to the software as required by the user.