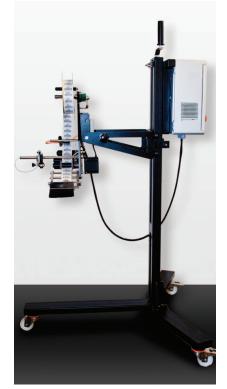

## **ADVANTAGES:**

The Label Applicator developed by Dimak-Diren Machinery R&D enables an accurate and smooth labeling operation by virtue of the drive system with step motor, simple mechanical structure, and PLC controlled touch screen control panel and also enables mobile use opportunity, where the machine can be moved with wheel console.

## **TECHNICAL FEATURES:**

- Labeling capacity: depending on the label width: 12.000 label/hour
- Label printing speed: varies in the range of 10-1000 milliseconds.
- Required product conveyor code: 650-900 mm (with standard machine console)
- Electric supply: 220 VAC 50 Hz single phase
- Machine width: 108 cm
- Machine height: 177 cm
- Machine depth: 115 cm
- Machine weight: 46 kg